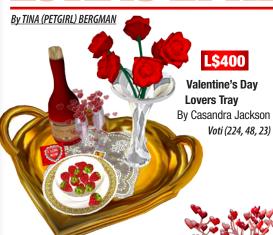

ike she'd just appeared from round the back of the school





Successes and flops from this week's new fashion releases. By CARRIE SODWIND

HIT: IF you want an alternative to traditional romance for Valentine's Day, hurry along to BF, Addictive (166, 162, 22) for an artistic limited edition t-shirt print for L\$60 each -



but there's so you will have to be quick.

BAD TIMING: Freeskins

hang the air on the fashion circuit. Even if it is an act of generosity, it may be wiser not to support freebie skin give-away offers like heart-cheeked 'Love' at Kanji skin in Ku (145, 212, 30).

HIT: YOU can't go wrong with this delicate four-piece lingerie classic called Valentine. The thin tulle is matched with a pair of shiny silk stockings. new at Insolence, Venom (182, 190, 28) for L\$290.









L\$255

**Box of Chocolate** Candy

By Karamel Madison Kitchen Korner (201, 76, 42)



L\$149

**Valentine Hat** By Myshail Sobocinski LM Paradise (103, 4, 24)



Feb. 08, 2008

In gold and ruby By Cailyn Miller Gisborne (114, 234, 27)

L\$200

#### Red Heart Tree

L\$50

Modifiable By Maly Maltz

Kiltower (158, 113, 251)



#### L\$25

Stuffed Animal -**Valentino Mouse** By Cocoanut Koala Roseire (112, 163, 90)

**Valentine** Balloon By Jinger Curie

The Kane (159, 235, 126)

L\$20

## L\$299 **Crucial Creations**

Valentine's Fountain By Crucial Armitage crucial creations (42, 99, 41)

Porsche #4 Valentine mini With motor sound By Klintel Kiesler

Leif (54, 25, 111)



### L\$150

**Valentine Piano** With sound By Sweet Valentine Buyeo (135, 180, 24)





© calLie cline. aLL rights res