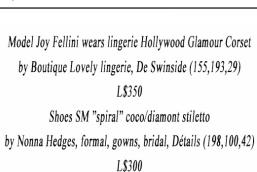

## **AVASTAR** SAUCY, SEXY, By JOY FELLINI SULTRY!

HE LOVES ME, HE LOVES ME NOT, HE LOVES ME...

Model Joy Fellini wears Nightlife lingerie set by Solange Fashions clothes, St Wall (221,147,99)

L\$350

Chatelaine shoulder brooch and chain by Muse fine Jewelry Home to muse, Muse (171,180,23)