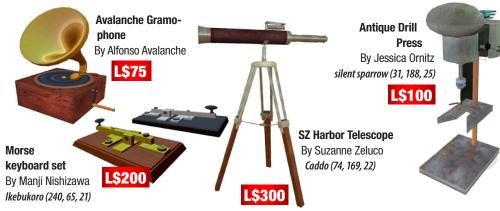

TIP: Delicate jewellery and shoes should complement the colour of your dress.

Jewellerv: NECKLACE ED, PhatLand (74, 134, 27)

L\$300

Dress: **VIXEN Nicki Ree** Nicky Ree's Boutique, Plush Lambda (169, 17, 22) L\$400

Jewellerv: **GOLDEN HEART** Ricx's Ricx's Nepessing

L\$169

(75, 125, 125)

Shoes:a **IN GOLD Mixers** Mixers, San (201, 62, 57)

L\$175

callie cline's