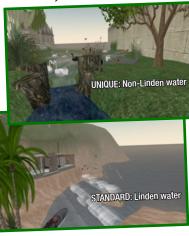

#### MAKE THE MOST OF WATER ON YOUR SIM

**landscape in SL – and it is** water is a bit different. The land easy to manipulate into ex- must be lowered below the or buy it from a store. actly the form you want.

The water depth on each sim line raised above the land. is set by the land owner, who Linden water cannot be could put their land entirely scooped out and put in a under water if they wanted to. lake on top of a mountain, The default water depth is 20 for example. If a sim is set metres, which will match the for a water level of 20 meoceans around the sim. This can tres, no Linden water be changed, from zero – basi- will ever go higher than cally no water at all – all the way that. It stays only at the up the scale. If it is changed, depth the sim owner however, it may make the sur- sets. If you want water rounding water look strange, as in a mountain lake or the ocean backdrop and most waterfall, you must build other sims are set at 20 metres.

water line, or the water

the water from a created

**WATER is a major part of the** Creating a pond or other inland object and use textures and animations to make it look real