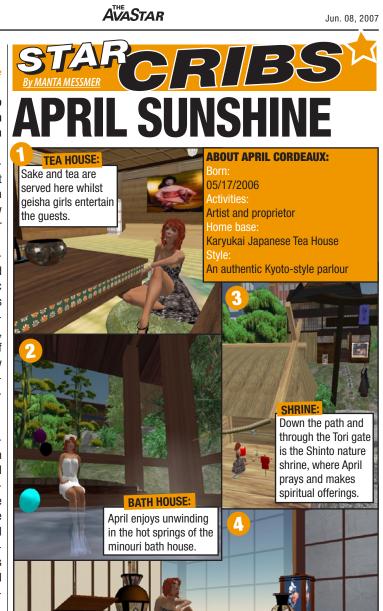

April's private sleeping quarters are open

and minimalist and offer a wealth of

natural light from the large skylight.