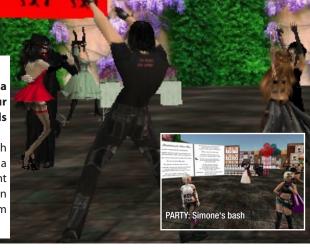

# GOTH AND GLAM

#### By CARRIE SODWIND

**TOP MODELS PARTY ON DOWN** 

DESIGNER Simone Stern threw a huge bash on Monday in honour of the glamorous supermodels taking part in her competition.

The theme of the party was Goth and Glam, and all the girls had a good time. Simone said the night was a wonderful success, even though the lag prevented her from seeing her own shirt!