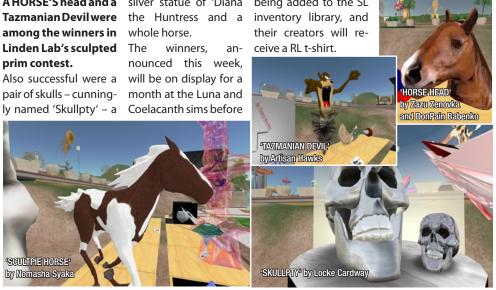

# **CHECK OUT THOSE 'SCULPTIES'!**

among the winners in whole horse. **Linden Lab's sculpted** The prim contest.

ly named 'Skullpty' – a Coelacanth sims before

nounced this week. Also successful were a will be on display for a pair of skulls – cunning- month at the Luna and