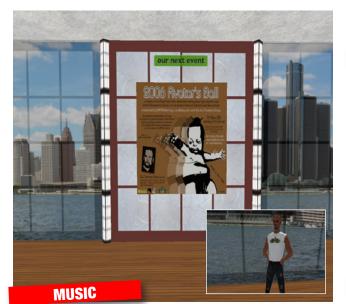

# 12.29. - 1.4. **'DON'T MISS!'**

### Avatar's Ball 2006 A New Year's Benefit Ball to support Mercy Corps disaster relief efforts. When: December 31, 19:00-22:00 Where: Mangyeong (146, 34, 121)

Holiday Regatta Series Spend the holidays sailing under the stars. When: December 30, 10:00-11:30 Where: Cecropia (66, 62, 22)